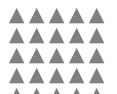

 $25 \div 5 =$ 

How many groups of 4 can you divide these 20 **■** into?

How many groups of 4 can you divide these 24 into?

How many groups of 6 can you divide these 36 ★ into?

How many groups of 3 can you divide these 12 into?

$$36 \div 6 =$$
\_\_\_\_