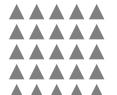

▲ ▲ How many groupsof 2 can you divide these 8 ▲ into?

How many groups of 4 can you divide these 20 ■ into?

How many groups of 6 can you divide these 36 ★ into?

How many groups of 2 can you divide these 10 vinto?