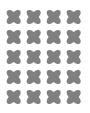

 $25 \div 5 =$ 

How many groups of 4 can you divide these 20 **■** into?

How many groups of 4 can you divide these 24 into?

How many groups of 6 can you divide these 36 ★ into?

How many groups of 3 can you divide these 12 into?

How many groups of 4 can you divide these 24 into?

How many groups of 6 can you divide these 36 ★ into?

How many groups of 2 can you divide these 4 ▼ into?

$$4 \div 2 =$$

How many groups of 3 can you divide these 9 ♦ into?

$$4 \div 2 = 2$$

How many groups of 3 can you divide these 9 ◆ into?

$$9 \div 3 = 3$$

$$6 \div 2 = 3$$

How many groups of 3 can you divide these 12 **X** into?

How many groups of 2 can you divide these 8 ▲ into?