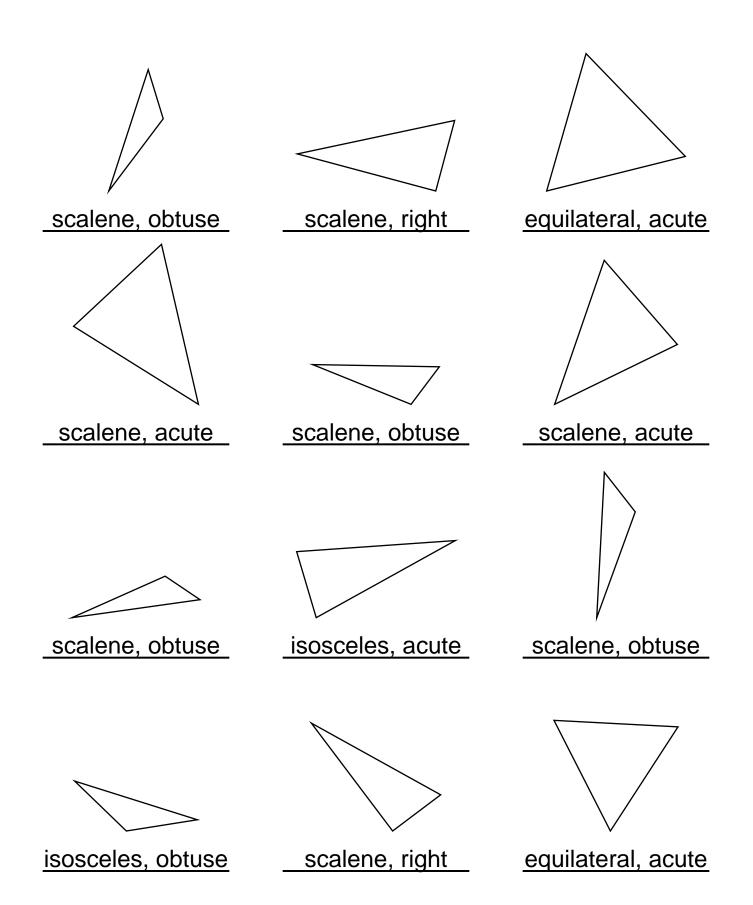

**Online Maths Tutoring** 

https://clueylearning.com.au

**Online Maths Tutoring** 

https://clueylearning.com.au

Label each triangle scalene, isosceles or equilateral *and* acute, obtuse or right.

**Online Maths Tutoring** 