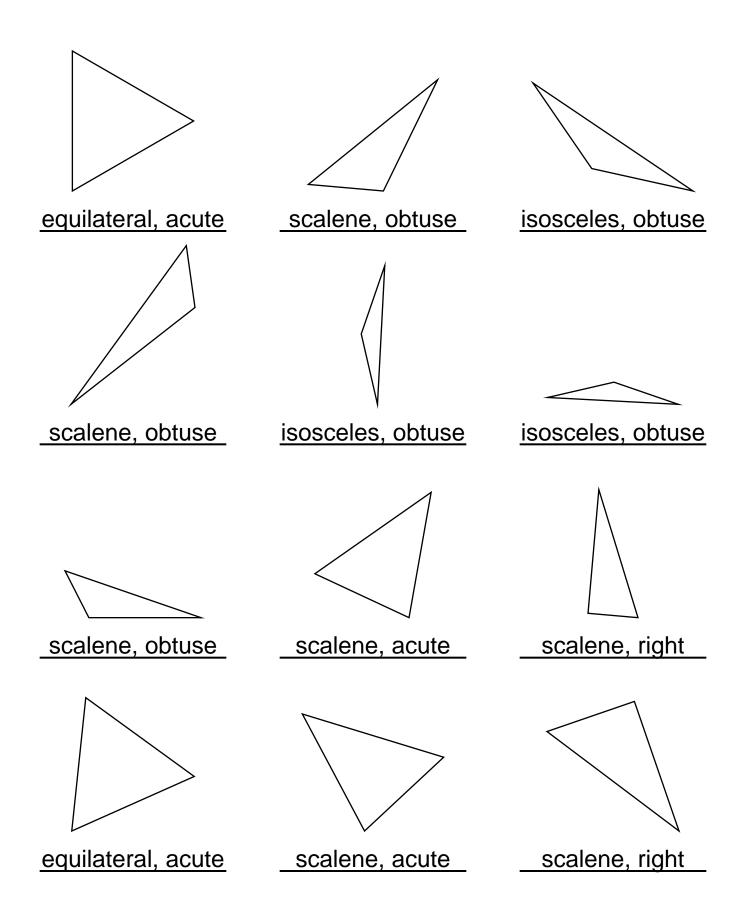

c

Label each triangle scalene, isosceles or equilateral *and* acute, obtuse or right.

Label each triangle scalene, isosceles or equilateral *and* acute, obtuse or right.

Label each triangle scalene, isosceles or equilateral *and* acute, obtuse or right.