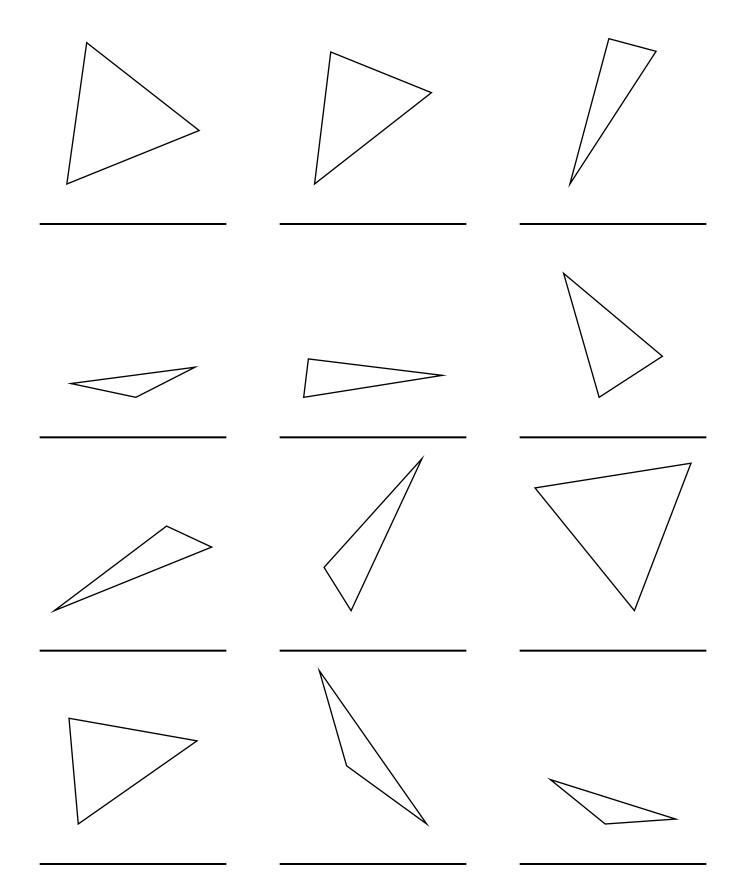

c

Label each triangle scalene, isosceles or equilateral *and* acute, obtuse or right.

Label each triangle scalene, isosceles or equilateral *and* acute, obtuse or right.

Label each triangle scalene, isosceles or equilateral *and* acute, obtuse or right.