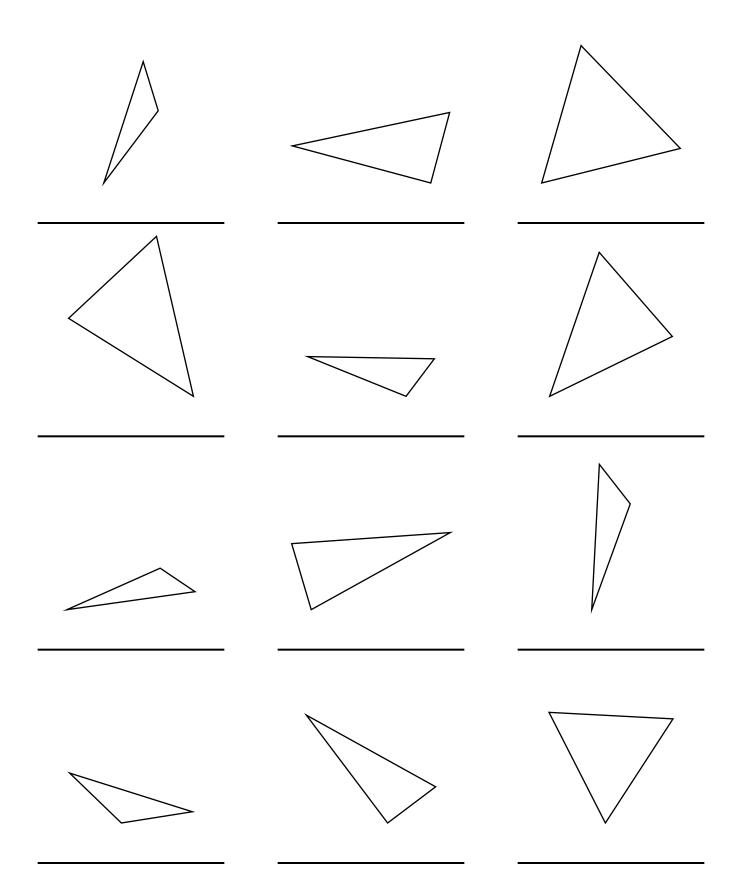

**Online Maths Tutoring** 

https://clueylearning.com.au

**Online Maths Tutoring** 

https://clueylearning.com.au

Label each triangle scalene, isosceles or equilateral *and* acute, obtuse or right.

**Online Maths Tutoring** 