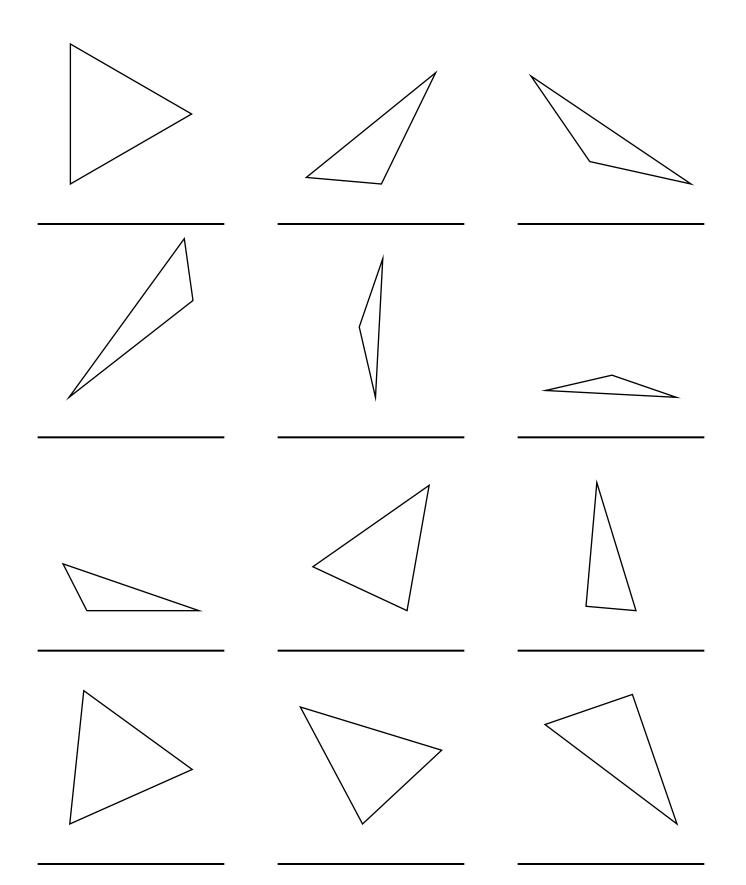

c

Label each triangle scalene, isosceles or equilateral *and* acute, obtuse or right.

Label each triangle scalene, isosceles or equilateral *and* acute, obtuse or right.

Label each triangle scalene, isosceles or equilateral *and* acute, obtuse or right.