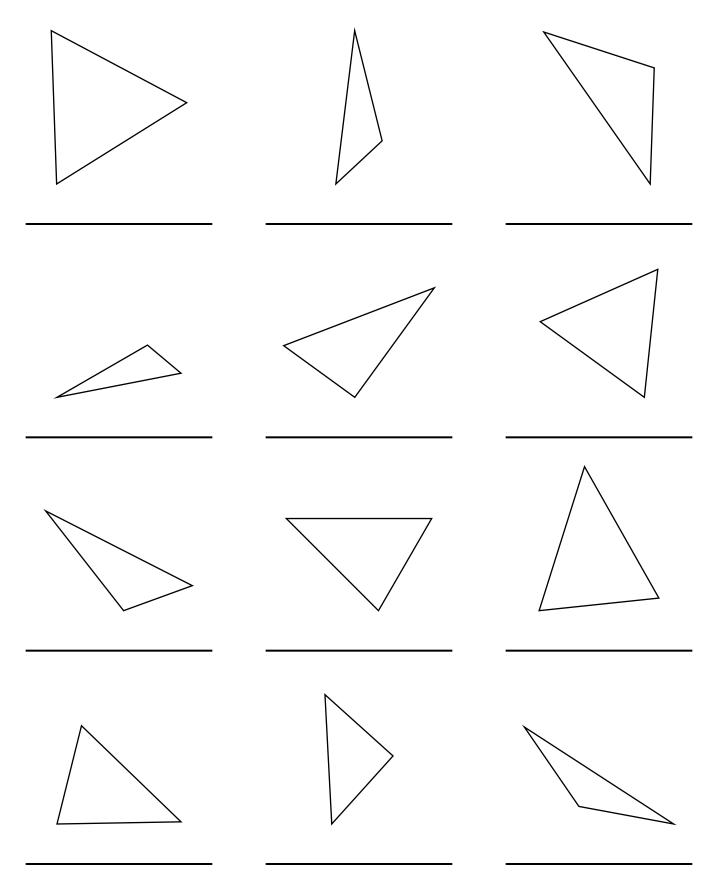

**Online Maths Tutoring** 

https://clueylearning.com.au

**Online Maths Tutoring** 

https://clueylearning.com.au

Label each triangle scalene, isosceles or equilateral *and* acute, obtuse or right.

**Online Maths Tutoring** 