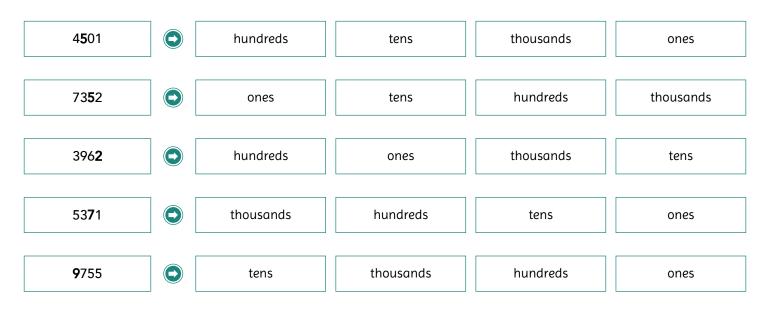

## MATHEMATICS: PLACE VALUE

After

2801

### Circle the value of the numbers in bold.



### Complete the questions below.



| Complete the table. |       |  |  |
|---------------------|-------|--|--|
|                     | After |  |  |
| 5603                |       |  |  |
| 240                 | 241   |  |  |
|                     |       |  |  |



| Complete the table. |     |
|---------------------|-----|
| Before              |     |
| 698                 | 699 |

Highlight the number that comes after the number represented by the Base 10 materials.

2800



Circle the value of the number in bold.





# MATHEMATICS: ANSWER SHEET

Learning Objective: To recognise, write and order numbers up to four digits

### Circle the value of the numbers in bold.



### Complete the questions below.







| Complete the table. |      |       |
|---------------------|------|----