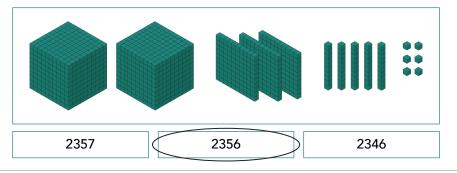

| Complete the table. |     |
|---------------------|-----|
| Before              |     |
| 698                 | 699 |

Highlight the number that comes after the number represented by the Base 10 materials.

#### Complete the table.

| Before |      | After |
|--------|------|-------|
| 698    | 699  | 700   |
| 2799   | 2800 | 2801  |

Highlight the number that comes after the number represented by the Base 10 materials.