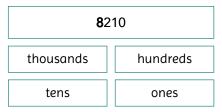

## MATHEMATICS: PLACE VALUE

After

2801

### Circle the value of the numbers in bold.



### Complete the questions below.



| Complete the table. |       |  |  |
|---------------------|-------|--|--|
|                     | After |  |  |
| 5603                |       |  |  |
| 240                 | 241   |  |  |
|                     |       |  |  |



| Complete the table. |     |
|---------------------|-----|
| Before              |     |
| 698                 | 699 |

Highlight the number that comes after the number represented by the Base 10 materials.

2800



Circle the value of the number in bold.





# MATHEMATICS: ANSWER SHEET

Learning Objective: To recognise, write and order numbers up to four digits

### Circle the value of the numbers in bold.



### Complete the questions below.







| Complete the table. |      |       |
|---------------------|------|-------|
| Before              |      | After |
| 5602                | 5603 | 5604  |
| 239                 | 240  | 241   |

#### Complete the table.

| Before |      | After |
|--------|------|-------|
| 698    | 699  | 700   |
| 2799   | 2800 | 2801  |

Highlight the number that comes after the number represented by the Base 10 materials.