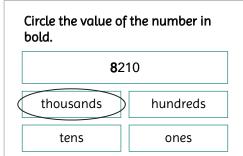

S: PLACE VALUE

After

2801

### Circle the value of the numbers in bold.



### Complete the questions below.



| Complete the table. |       |  |  |
|---------------------|-------|--|--|
|                     | After |  |  |
| 5603                |       |  |  |
| 240                 | 241   |  |  |
|                     |       |  |  |



| Complete the table. |     |
|---------------------|-----|
| Before              |     |
| 698                 | 699 |

Highlight the number that comes after the number represented by the Base 10 materials.

2800



Circle the value of the number in bold.





# MATHEMATICS: ANSWER SHEET

Learning Objective: To recognise, write and order numbers up to four digits

### Circle the value of the numbers in bold.



### Complete the questions below.







| Complete the table. |      |       |
|---------------------|------|-------|
| Before              |      | After |
| 5602                | 5603 | 5604  |
| 239                 | 240  | 241   |

#### Complete the table.

| Before |      | After |
|--------|------|-------|
| 698    | 699  | 700   |
| 2799   | 2800 | 2801  |

Highlight the number that comes after the number represented by the Base 10 materials.