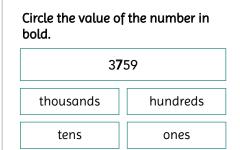

## MATHEMATICS: PLACE VALUE

After

2801

### Circle the value of the numbers in bold.



### Complete the questions below.



| Complete the table. |       |  |  |
|---------------------|-------|--|--|
|                     | After |  |  |
| 5603                |       |  |  |
| 240                 | 241   |  |  |
|                     |       |  |  |



| Complete the table. |     |
|---------------------|-----|
| Before              |     |
| 698                 | 699 |

Highlight the number that comes after the number represented by the Base 10 materials.

2800



Circle the value of the number in bold.





# MATHEMATICS: ANSWER SHEET

Learning Objective: To recognise, write and order numbers up to four digits

### Circle the value of the numbers in bold.



### Complete the questions below.







| Complete the table. |      |       |
|---------------------|------|-------|
| Before              |      | After |
| 5602                | 5603 | 5604  |
| 239                 | 240  | 241   |

#### Complete the table.

| Before |      | After |
|--------|------|-------|
| 698    | 699  | 700   |
| 2799   | 2800 | 2801  |

Highlight the