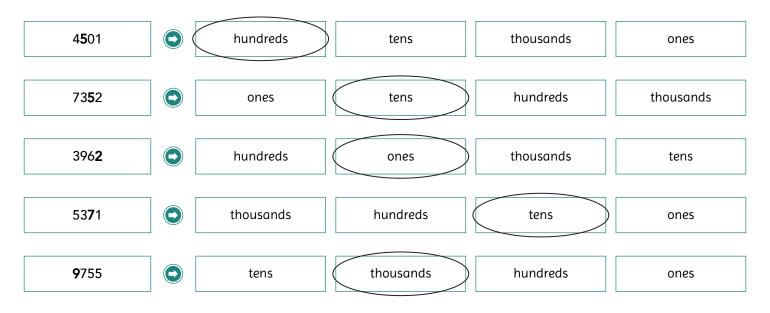

## MATHEMATICS: PLACE VALUE

After

2801

### Circle the value of the numbers in bold.



### Complete the questions below.



| Complete the table. |       |  |  |
|---------------------|-------|--|--|
|                     | After |  |  |
| 5603                |       |  |  |
| 240                 | 241   |  |  |
|                     |       |  |  |



| Complete the table. |     |
|---------------------|-----|
| Before              |     |
| 698                 | 699 |

Highlight the number that comes after the number represented by the Base 10 materials.

2800



Circle the value of the number in bold.





# MATHEMATICS: ANSWER SHEET

Learning Objective: To recognise, write and order numbers up to four digits

### Circle the value of the numbers in bold.



### Complete the questions below.







| Complete the table. |      |       |
|---------------------|------|-------|
| Before              |      | After |
| 5602                | 5603 | 5604  |
| 239                 | 240  | 241   |

#### Complete the table.

| Before |      | After |
|--------|------|-------|
| 698    | 699  | 700   |
| 2799   | 2800 | 2801  |

Highlight the number that comes after the number represented by the Base 10 materials.