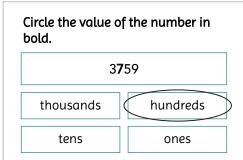

ICS: PLACE VALUE

After

2801

### Circle the value of the numbers in bold.



### Complete the questions below.



| Complete the table. |       |  |  |
|---------------------|-------|--|--|
|                     | After |  |  |
| 5603                |       |  |  |
| 240                 | 241   |  |  |
|                     |       |  |  |



| Complete the table. |     |
|---------------------|-----|
| Before              |     |
| 698                 | 699 |

Highlight the number that comes after the number represented by the Base 10 materials.

2800



Circle the value of the number in bold.





# MATHEMATICS: ANSWER SHEET

Learning Objective: To recognise, write and order numbers up to four digits

### Circle the value of the numbers in bold.



### Complete the questions below.







| Complete the table. |      |       |
|---------------------|------|-------|
| Before              |      | After |
| 5602                | 5603 | 5604  |
| 239                 | 240  | 241   |

#### Complete the table.

| Before |      | After |
|--------|------|-------|
| 698    | 699  | 700   |
| 2799   | 2800 | 2801  |

Highlight the number that comes after the number represented by the Base 10 materials.