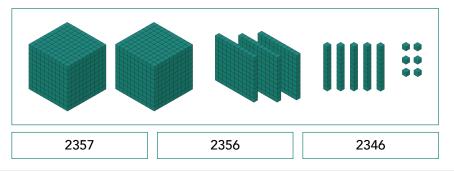

| Complete the table. |     |
|---------------------|-----|
| Before              |     |
| 698                 | 699 |

Highlight the number that comes after the number represented by the Base 10 materials.