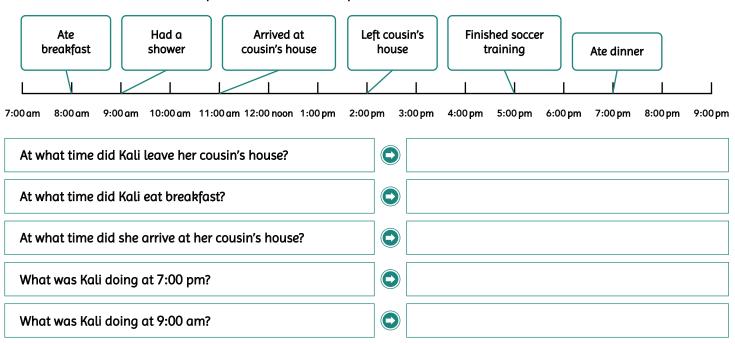

if you need additional help please contact us at 1300 182 000 or visit our website clueylearning.com.au

🔆 Learning Objective: To sequence events chronologically using timelines

**MATHEMATICS:** 



## Read the timeline and answer the questions about Kali's day.

TIME

### Complete the questions below.

| I was born                            | Sister was<br>born | ; TI | ravelled to<br>Canada                     |                | rted<br>lool | Brother v<br>born | vas                                      | Moved to a<br>new house | Got c<br>do | · ·  |
|---------------------------------------|--------------------|------|-------------------------------------------|----------------|--------------|-------------------|------------------------------------------|-------------------------|-------------|------|
| 2010 2011<br>Circle the answer.       |                    | 2013 | 2014<br>Circle the                        | 2015<br>answer | 2016         | 2017              | 2018<br>Circle