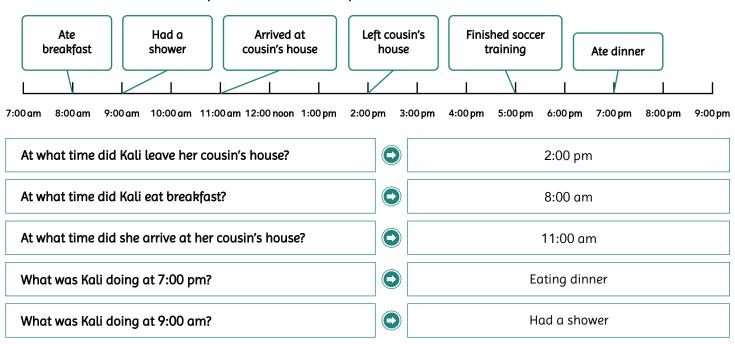

## Read the timeline and answer the questions about Kali's day.

### Complete the questions below.

| I was born                                                        | Sister v<br>born |      | Fravelled to<br>Canada                                                |      | arted<br>hool | Brother v<br>born | vas                                                                  | Moved to a<br>new house |      | a pet<br>og |
|-------------------------------------------------------------------|------------------|------|-----------------------------------------------------------------------|------|---------------|-------------------|----------------------------------------------------------------------|-------------------------|------|-------------|
| 2010 2011                                                         | 2012             | 2013 | 2014                                                                  | 2015 | 2016          | 2017              | 2018                                                                 | 2019                    | 2020 | 2021        |
| Circle the answer.<br>When did Ahmed get a dog?<br>2010 2017 2021 |                  |      | Circle the answer.<br>When was Ahmed's sister born?<br>2010 2011 2012 |      |               |                   | Circle the answer.<br>When did Ahmed start school?<br>2014 2015 2016 |                         |      |             |