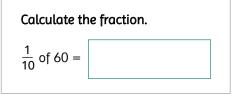

## MATHEMATICS: FRACTIONS

if you need additional help please contact us at 1300 182 000 or visit our website clueylearning.com.au

Learning Objective: To calculate fractions of a collection

Represent each fraction by shading part of the group of objects.



## Complete the questions below.





What fraction of this collection<br/>is shaded? $\bigcirc$  $\bigcirc$ </









## MATHEMATICS: ANSWER SHEET

if you need additional help please contact us at 1300 182 000 or visit our website clueylearning.com.au

Represent each fraction by shading part of the group of objects.



## Complete the questions below.