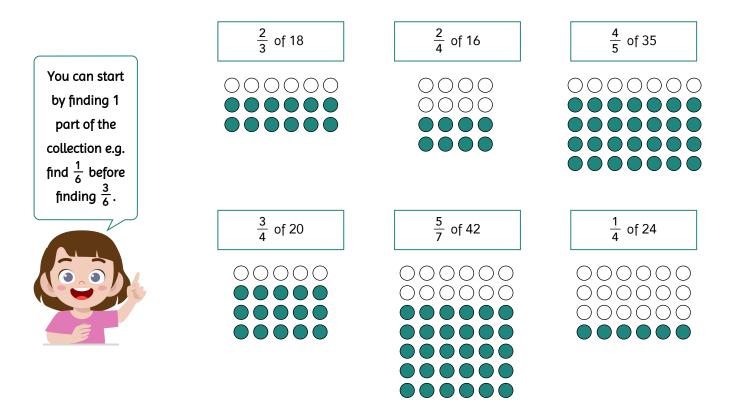

## MATHEMATICS: FRACTIONS

if you need additional help please contact us at 1300 182 000 or visit our website clueylearning.com.au

Learning Objective: To calculate fractions of a collection

Represent each fraction by shading part of the group of objects.



## Complete the questions below.





What fraction of this collection<br/>is shaded? $\bigcirc$  $\bigcirc$ </









## MATHEMATICS: ANSWER SHEET

if you need additional help please contact us at 1300 182 000 or visit our website clueylearning.com.au

Represent each fraction by shading part of the group of objects.



## Complete the questions below.