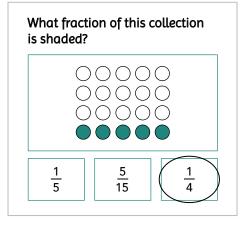

## MATHEMATICS: ANSWER SHEET

if you need additional help please contact us at 1300 182 000 or visit our website clueylearning.com.au

Represent each fraction by shading part of the group of objects.