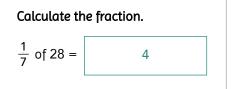

## MATHEMATICS: ANSWER SHEET

if you need additional help please contact us at 1300 182 000 or visit our website clueylearning.com.au

Represent each fraction by shading part of the group of objects.