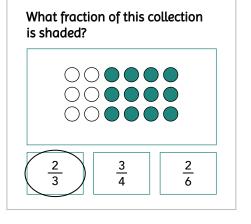

## MATHEMATICS: FRACTIONS

if you need additional help please contact us at 1300 182 000 or visit our website clueylearning.com.au

Learning Objective: To calculate fractions of a collection

Represent each fraction by shading part of the group of objects.

## Complete the questions below.

What fraction of this collection<br/>is shaded? $\bigcirc$  $\bigcirc$ </