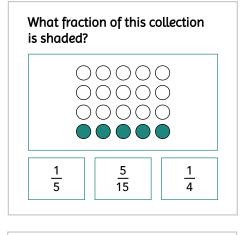

## Complete the questions below.

What fraction of this collection<br/>is shaded? $\bigcirc$  $\bigcirc$ </