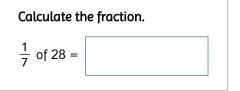

## MATHEMATICS: FRACTIONS

if you need additional help please contact us at 1300 182 000 or visit our website clueylearning.com.au

Learning Objective: To calculate fractions of a collection

Represent each fraction by shading part of the group of objects.



## Complete the questions below.





What fraction of this collection<br/>is shaded? $\bigcirc$  $\bigcirc$ </









## MATHEMATICS: ANSWER SHEET

if you need additional help please contact us at 1300 182 000 or visit our website clueylearning.com.au

Represent each fraction by shading part of the group of objects.



## Complete the questions below.