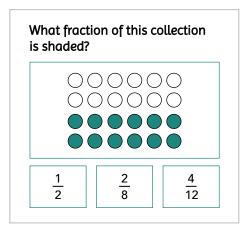

## Complete the questions below.

What fraction of this collection<br/>is shaded? $\bigcirc$  $\bigcirc$ </