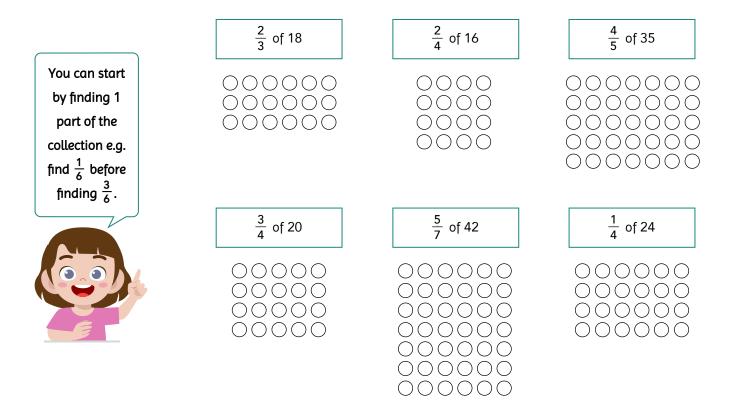

## MATHEMATICS: FRACTIONS

if you need additional help please contact us at 1300 182 000 or visit our website clueylearning.com.au

Learning Objective: To calculate fractions of a collection

Represent each fraction by shading part of the group of objects.