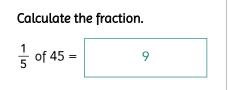

## MATHEMATICS: ANSWER SHEET

if you need additional help please contact us at 1300 182 000 or visit our website clueylearning.com.au

Represent each fraction by shading part of the group of objects.